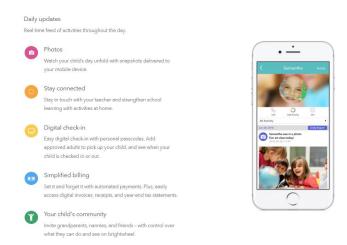

## Step 2: Application

You will need to provide the information at the bottom of this form for initial set up of your Brightwheel account. Brightwheel is a school management app that has many features as shown below.

## brightwheel

You will then receive an invite on your phone to download the app and complete all forms necessary to attend BCS.

The process will take approximately 15-20 minutes and includes the following.